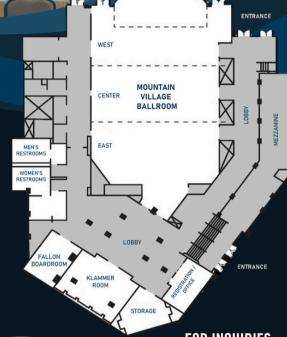

TELLURIDE CONFERENCE GENTER

FOR INQUIRIES:

(435) 901-1303

asolomon@mtnvillage.org www.tellurideconferencecenter.com

| ROOM                                     | DIMENSION  | SQUARE<br>FOOTAGE | CEILING<br>Height | RECEPTION | THEATER | BANQUET<br>Rounds | CLASSROOM | HOLLOW<br>Square | U-SHAPE | CONFERENCE<br>Boardroom |
|------------------------------------------|------------|-------------------|-------------------|-----------|---------|-------------------|-----------|------------------|---------|-------------------------|
| Mountain Village Ballroom                | 115' x 62' | 7012              | 22'               | 850       | 550     | 440               | 350       | 175              | 200     | 165                     |
| Mountain Village Ballroom West Section   | 42'x 62'   | 2604              | 22'               | 260       | 200     | 160               | 125       | 65               | 70      | 60                      |
| Mountain Village Ballroom Center Section | 28' x 58'  | 1624              | 22'               | 160       | 150     | 140               | 100       | 40               | 45      | 35                      |
| Mountain Village Ballroom East Section   | 45' x 58'  | 2784              | 22'               | 275       | 200     | 140               | 125       | 70               | 80      | 65                      |
| Mountain Village Ballroom West & Center  | 70' x 62'  | 4228              | 22'               | 439       | 350     | 300               | 225       | 110              | 125     | 100                     |
| Mountain Village Ballroom East & Center  | 73' x 58'  | 4408              | 22'               | 420       | 350     | 280               | 225       | 105              | 120     | 100                     |
| Klammer Room                             | 25' x 32'  | 800               | 7.6'              | 80        | 40      | 20                | 30        | 20               | 20      | 20                      |
| Fallon Boardroom                         | 22' x 14'  | 308               | 8'                | 15        | 20      | N/A               | 15        | N/A              | N/A     | 10                      |
| Lobby & Mezzanine                        |            | 5,070             | 14'               | 600       | 100     | 110               | 100       | N/A              | N/A     | 75                      |
| Lobby                                    |            | 4,350             | 14'               | 350       | 70      | 60                | 50        | 35               | 35      | 50                      |
| Mezzanine                                |            | 720               | 14'               | 250       | 30      | 50                | 50        | N/A              | N/A     | 25                      |
| Green Room                               | 28' x 18'  | 504               | 8.7'              | 25        | N/A     | N/A               | 15        | 10               | 10      | 15                      |
| Outdoor Conference Center Plaza          | 60' x 50'  | 3,000             | N/A               | 350       | 250     | 300               | 150       | N/A              | N/A     | N/A                     |